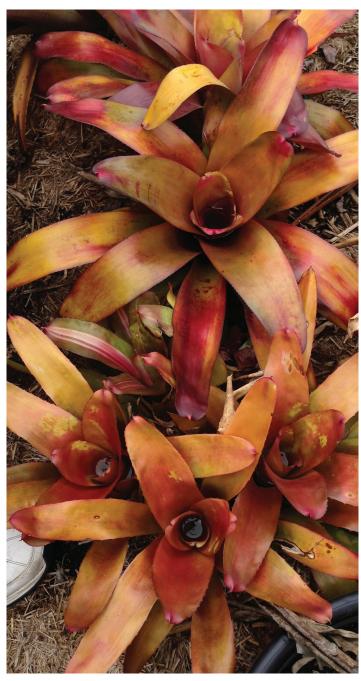

(E) Neoregelia 'MacRolf' sitting centre of other colourful plants

(G) Neoregelia 'Eva x Jenna'

If you happen to be on the NSW Central Coast, see four snazzy, never before opened Central Coast designer gardens on the one day, including Ray Henderson's 'Paradox' (25 Curringa Close, Glenning Valley), 'Sea-Changer' (21 Lavinia Street, Forresters Beach) and plantsman David Fripp's 'Living Edge' (1483 Peats Ridge Rd, Peats Ridge) free(!) as part of "Planty Fierce" on Saturday 5 March, 10am - 4pm. Designer plant sales of very hard to find selections for your work or work garden. For more information contact: E: info@peternixon.com.au